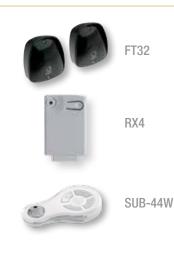

## KIT 24 Vdc PLUS

Easy slowdown and open limit settings

Mechanical parts well protected from external agents

Opening limit switch included for proper gate installation and use

New water resistant SUB remote control included

## KIT COMPONENTS

GATES