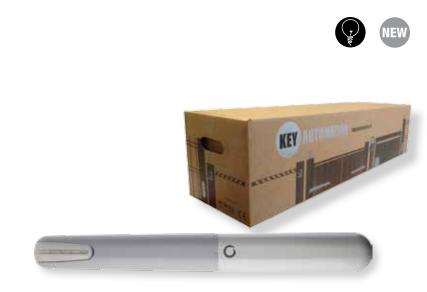

## KIT 24 Vdc PLUS

Easy slowdown and open limit settings

Mechanical parts well protected from external agents

Opening limit switch included for proper gate installation and use

New water resistant SUB remote control included

Night Light System with LED light included

**14A control unit** 