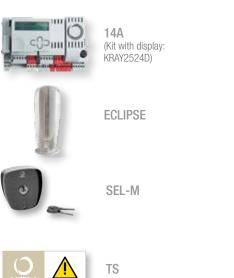

Night Light System with LED light included

**14A control unit** 

## FOR SWING GATES WITH LEAVES UP TO 2,5 m

RAY2524

|      | CODE      | DESCRIPTION                                                                                                                       | PCS PALLET |
|------|-----------|-----------------------------------------------------------------------------------------------------------------------------------|------------|
| 24 V | KRAY2524  | Kit for swing gates with leaves up to 2,5 m, 24 Vdc motor. Control unit with slowdown, opening mechanic limit switch              | 15         |
|      | KRAY2524D | Kit for swing gates with leaves up to 2,5 m, 24 Vdc motor. Control unit with slowdowni, opening mechanic limit switch and display | 15         |

## KIT COMPONENTS

GATES